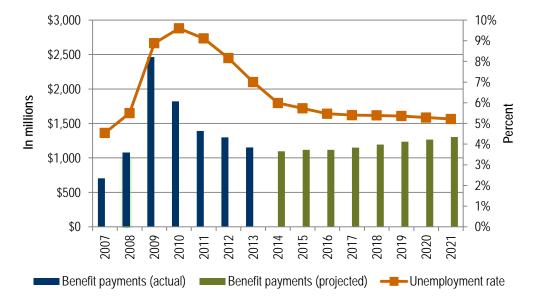

## Unemployment benefit payments

Benefit payments from the unemployment trust fund were approximately \$1.15 billion in 2013 and are projected to be approximately \$1.10 billion in 2014. *Figure 2* shows annual projections of benefit payments from the trust fund and the projected state unemployment rate through 2021. Federally funded benefits such as emergency unemployment compensation (EUC) and extended benefits are excluded from *Figure 2*.

**Figure 2**. Benefit payments from state unemployment trust fund Washington state, 2007 through 2021 Source: Employment Security Department/LMPA/ETA 2112/UI Wage File

Benefit payments from the trust fund were approximately \$1.15 billion in 2013 and are projected to be approximately \$1.10 billion in 2014.