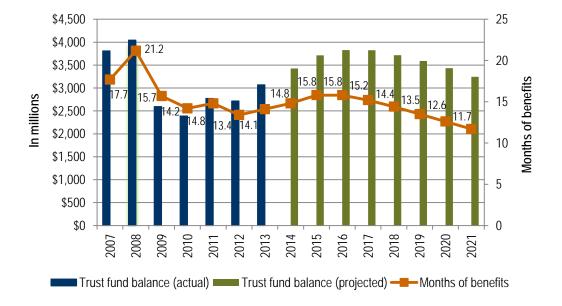

#### Trust fund balance

As of November 30, 2014, Washington state had \$3.5 billion (approximately 15.5 months of benefits) in the unemployment trust fund.

Figure 3 below shows the annual projected year-end trust fund balance through 2021. The solid orange line represents the months of benefits available on the date when unemployment insurance tax rates for the following year are calculated (September 30). It is important to note that individual years can have the same trust fund balance, but different months of benefits. There is not one standard cost for a month of benefits; this is seen in Figure 3 below where 2017 is projected to have fewer months of benefits but a higher trust fund balance than 2015. The cost of a month of benefits varies depending on how many people in the state are working and how much they are earning.

**Figure 3.** Washington state unemployment trust fund and months of benefits Washington state, 2007 through 2021 Source: Employment Security Department/LMPA/ETA 2112/UI Wage File

The trust fund balance was at 14.1 months of benefits in 2013 and is projected to reach a peak of 15.8 months of benefits by 2016.