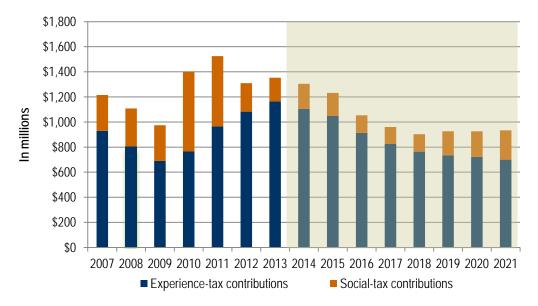

## **Employer contributions**

Employer contributions were about \$1.35 billion in 2013 and are projected to be approximately \$1.30 billion in 2014. Employer taxes are projected to decrease in 2015, continue declining through 2018 and then basically remain flat through 2021. We are seeing this decrease as we get further from the recent recession because each year's experience-rated taxes are based on employers' benefit payments of the previous four years.

Figure 1 shows projected annual employer experience-rated and social-cost contributions through the end of 2021.

**Figure 1.** Washington state unemployment insurance employer contributions Washington state, 2007 through 2021

Source: Employment Security Department/LMPA/ETA 2112/UI Wage File

Note: Highlighted years reflect projected data.

Employer contributions were about \$1.35 billion in 2013 and are projected to be approximately \$1.30 billion in 2014.