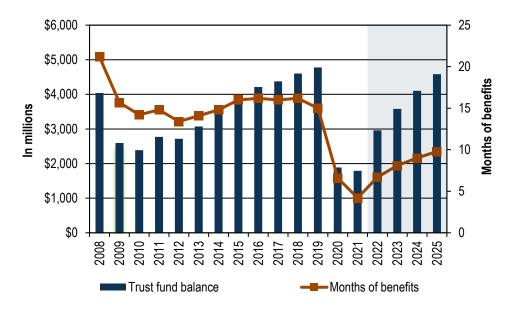

#### Trust fund balance

As of June 27, the UI trust fund balance was approximately \$2.66 billion. On September 30, 2022, the UI trust fund is projected to have 6.7 months of benefits which, at less than seven months of benefits, would normally mandate a solvency tax on employers at a rate of 0.2 percent. This provision of state law, however, has been waived through 2025 and the projected months of benefits in the fund is projected to surpass seven months at the end of 2022.

Figure 3 shows the annual projected year-end trust fund balance through 2025. The orange line represents the months of benefits available on the date when unemployment insurance tax rates for the following year are calculated (September 30). It is important to note that individual years can have the same trust fund balance, but different months of benefits. There is not one standard cost for the month of benefits. The cost of a month of benefits varies depending on how many people in the state are working and how much they are earning.

**Figure 3.** Washington state unemployment trust fund and months of benefits Washington state, 2008 through 2025 Source: Employment Security Department/DATA/ETA 2112/UI Wage File

Note: Highlighted years reflect projected data.

The reserves in the trust fund are projected to cover approximately 6.7 months of benefits in 2022.