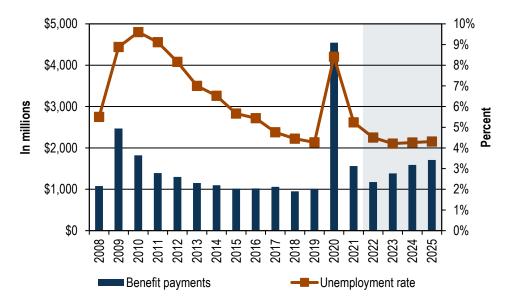

## Unemployment benefit payments

Benefit payments from the UI trust fund were approximately \$1.56 billion in 2021 and are projected to be around \$1.17 billion in 2022. Per state law, the minimum weekly benefit amount will increase from \$295 to \$317, and the maximum weekly benefit amount will increase from \$929 to \$999 in 2023. Figure 2 shows annual projections of benefit payments from the trust fund and the projected state unemployment rate through 2025. Federally funded benefits such as Pandemic Unemployment Assistance (PUA), federal reimbursement for the waiting week, Pandemic Emergency Unemployment Compensation (PEUC), Federal Pandemic Unemployment Compensation (FPUC), and extended benefits are excluded from Figure 2. Pandemic federal benefit programs ended on September 4, 2021.

**Figure 2.** Benefit payments from state unemployment trust fund Washington state, 2008 through 2025 Source: Employment Security Department/DATA/ETA 2112/UI Wage File

Note: Highlighted years reflect projected data.

Benefit payments from the trust fund were approximately \$1.6 billion in 2021 and are projected to decrease to approximately \$1.2 billion in 2022 before increasing again to approximately \$1.4 billion in 2023.