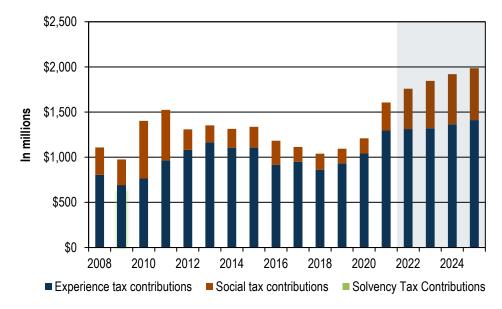

## **Employer contributions**

Employer tax contributions were approximately \$1.61 billion in 2021 and are projected to be approximately \$1.76 billion in 2022. This model projects an increase in employer contributions to approximately \$1.85 billion in 2023. *Figure 1* shows annual projections of employer contributions through 2025.

Per state law, 2022 experience tax rates are based on benefits paid between July 1, 2017 and June 30, 2021. In addition, per state law, the taxable wage base will increase from \$62,500 to \$67,600 in 2023.

The COVID-19 pandemic caused a high volume of claims. The increased benefit payments would normally cause a significant increase in employer contributions. To mitigate this, <u>ESSB 5478</u>, which went into effect on May 12, 2021, provided \$500 million in additional financial relief to certain taxable employers to offset benefit charges from COVID-19-related claims. An employer's social tax rate starts with the flat social tax rate, typically with a cap of 1.22 percent, which is then graduated by rate class. Previous COVID-19 legislation, <u>ESSB 5061</u>, provided employers experience tax relief and lowered the flat social tax for 2021 to 2025. This cap was further lowered to 0.5 percent for 2022 and 0.7 percent for 2023 by <u>ESSB 5873</u>, which went into effect on March 11, 2022.

The flat social tax rate for 2022 is 0.5 percent. It is projected to be 0.60 percent in 2023, 0.60 percent in 2024, and 0.60 percent in 2025. Solvency taxes, imposed if the trust fund cannot provide for seven months of benefits on September 30 of any given year, have been waived by state law through 2025.

**Figure 1.** Washington state unemployment insurance employer tax contributions Washington state, 2008 through 2025

Source: Employment Security Department/DATA/ETA 2112/UI Wage File

Note: Highlighted years reflect projected data.

Employer tax contributions were approximately \$1.6 billion in 2021 and are projected to be approximately \$1.76 billion in 2022 and approximately \$1.85 billion in 2023.