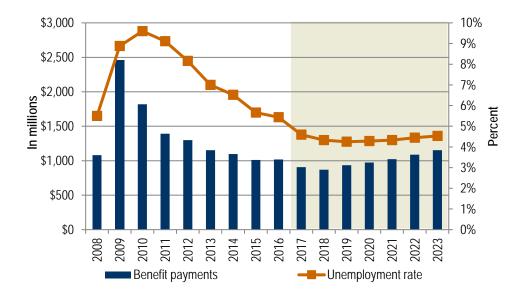

### Unemployment benefit payments

Benefit payments from the unemployment trust fund were approximately \$1.02 billion in 2016 and are projected to drop to \$869.3 million by 2018 before increasing steadily through 2023. *Figure 2* shows annual projections of benefit payments from the trust fund and the projected state unemployment rate through 2023. Federally funded benefits such as emergency unemployment compensation (EUC) and extended benefits are excluded from *Figure 2*.

**Figure 2.** Benefit payments from state unemployment trust fund Washington state, 2008 through 2023 Source: Employment Security Department/WITS/ETA 2112/UI Wage File

Note: Highlighted years reflect projected data.

Benefit payments from the trust fund were approximately \$1.02 billion in 2016 and are projected to drop to \$869.3 million by 2018.