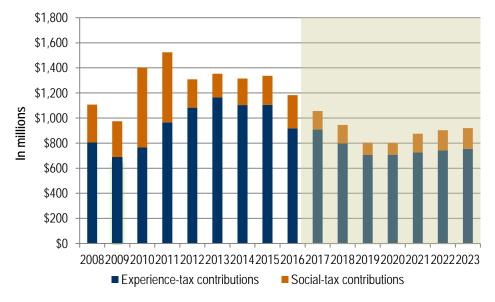

### **Employer contributions**

Employer contributions were about \$1.18 billion in 2016 and are projected to be approximately \$1.06 billion in 2017. Employer taxes are projected to decrease through 2020 and then gradually increase through 2023. We are seeing this decrease as we get further from the recent recession because each year's experience-rated taxes are based on employers' benefit payments of the previous four years.

Figure 1 shows projected annual employer experience tax and social tax contributions through the end of 2023.

**Figure 1.** Washington state unemployment insurance employer tax contributions Washington state, 2008 through 2023

Source: Employment Security Department/WITS/ETA 2112/UI Wage File

Note: Highlighted years reflect projected data.

Employer tax contributions were about \$1.18 billion in 2016 and are projected to be approximately \$1.06 billion in 2017.