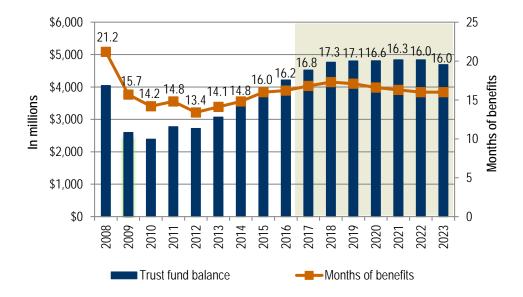

#### Trust fund balance

As of June 30, 2017, Washington state had \$4.20 billion (approximately 16.8 months of benefits) in the unemployment trust fund.

Figure 3 shows the annual projected year-end trust fund balance through 2023. The solid orange line represents the months of benefits available on the date when unemployment insurance tax rates for the following year are calculated (September 30). It is important to note that individual years can have the same trust fund balance, but different months of benefits. There is not one standard cost for a month of benefits; this is seen in Figure 3 below where 2021 is projected to have fewer months of benefits but a higher trust fund balance than 2020. The cost of a month of benefits varies depending on how many people in the state are working and how much they are earning.

**Figure 3**. Washington state unemployment trust fund and months of benefits Washington state, 2008 through 2023 Source: Employment Security Department/WITS/ETA 2112/UI Wage File

Note: Highlighted years reflect projected data.

The trust fund balance was at 16.2 months of benefits in 2016 and is projected to reach a peak of 17.3 months of benefits in 2018.