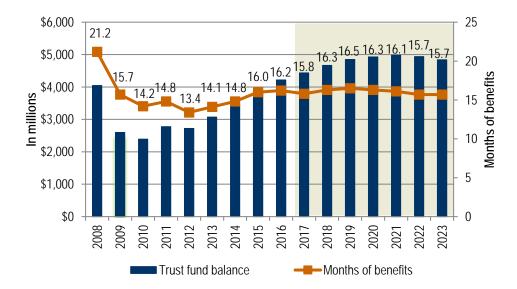

#### Trust fund balance

As of September 30, 2017, Washington state had \$4.34 billion (approximately 16.0 months of benefits) in the unemployment trust fund.

Figure 3 below shows the annual projected year-end trust fund balance through 2023. The orange line represents the months of benefits available on the date when unemployment insurance tax rates for the following year are calculated (September 30). It is important to note that individual years can have the same trust fund balance, but different months of benefits. There is not one standard cost for a month of benefits; this is seen in Figure 3 where 2021 is projected to have fewer months of benefits but a higher trust fund balance than 2020. The cost of a month of benefits varies depending on how many people in the state are working and how much they are earning.

**Figure 3.** Washington state unemployment trust fund and months of benefits Washington state, 2008 through 2023 Source: Employment Security Department/WITS/ETA 2112/UI Wage File

Note: Highlighted years reflect projected data.

The trust fund balance was at 16.2 months of benefits in 2016 and is projected to reach a peak of 16.5 months of benefits in 2019.