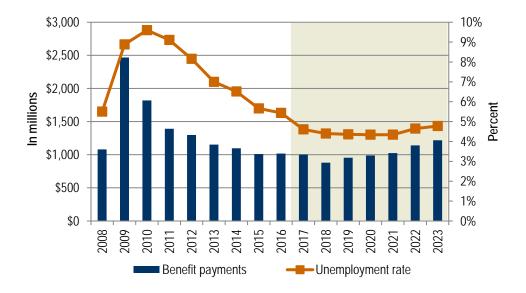

### Unemployment benefit payments

Benefit payments from the unemployment trust fund were approximately \$1.02 billion in 2016 and are projected to drop to \$880.8 million by 2018 before increasing steadily through 2023. *Figure 2* shows annual projections of benefit payments from the trust fund and the projected state unemployment rate through 2023. Federally funded benefits such as emergency unemployment compensation (EUC) and extended benefits are excluded from *Figure 2*.

**Figure 2.** Benefit payments from state unemployment trust fund Washington state, 2008 through 2023 Source: Employment Security Department/WITS/ETA 2112/UI Wage File

Note: Highlighted years reflect projected data.

Benefit payments from the trust fund were approximately \$1.02 billion in 2016 and are projected to drop to \$880.8 million by 2018.