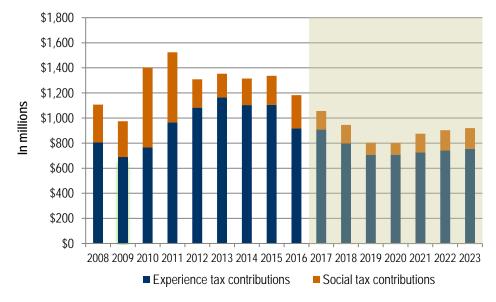

### **Employer contributions**

Employer contributions were about \$1.18 billion in 2016 and are projected to be approximately \$1.06 billion in 2017. Employer taxes are projected to decrease through 2020 and then gradually increase through 2023. We are seeing this decrease as we get further from the recent recession because each year's experience-rated taxes are based on employers' benefit payments of the previous four years.

Figure 1 shows projected annual employer experience tax and social tax contributions through the end of 2023.

**Figure 1.** Washington state unemployment insurance employer tax contributions Washington state, 2008 through 2023

Source: Employment Security Department/WITS/ETA 2112/UI Wage File

Note: Highlighted years reflect projected data.

Employer tax contributions were about \$1.18 billion in 2016 and are projected to be approximately \$1.06 billion in 2017.