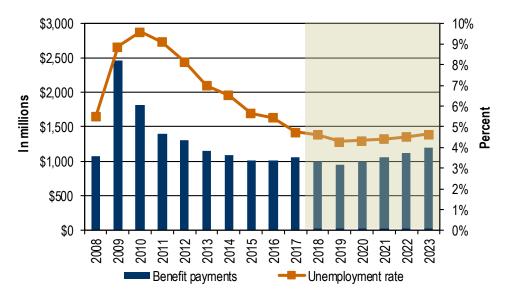

# Trust fund balance

As of June 30, 2018, Washington state had \$4.47 billion (approximately 16.8 months of benefits) in the unemployment trust fund.

*Figure 3* below shows the annual projected year-end trust fund balance through 2023. The orange line represents the months of benefits available on the date when unemployment insurance tax rates for the following year are calculated (September 30). It is important to note that individual years can have the same trust fund balance, but different months of benefits. There is not one standard cost for a month of benefits; this is seen in *Figure 3* where 2021 is projected to have fewer months of benefits but a higher trust fund balance than 2020. The cost of a month of benefits varies depending on how many people in the state are working and how much they are earning.

**Figure 3.** Washington state unemployment trust fund and months of benefits Washington state, 2008 through 2023 Source: Employment Security Department/WITS/ETA 2112/UI Wage File

Note: Highlighted years reflect projected data.

The trust fund balance was at 16.0 months of benefits in 2017 and is projected to peak at 16.8 months of benefits in 2018.