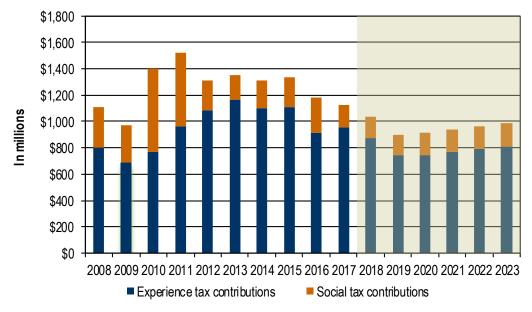

#### Unemployment benefit payments

Benefit payments from the unemployment trust fund were approximately \$1.06 billion in 2017 and are projected to drop to \$949.2 million by 2019 before increasing steadily through 2023. *Figure 2* shows annual projections of benefit payments from the trust fund and the projected state unemployment rate through 2023. Federally funded benefits such as emergency unemployment compensation (EUC) and extended benefits are excluded from *Figure 2*.

#### Figure 2. Benefit payments from the state unemployment trust fund

Washington state, 2008 through 2023 Source: Employment Security Department/WITS/ETA 2112/UI Wage File

Note: Highlighted years reflect projected data.

Benefit payments from the trust fund were approximately \$1.06 billion in 2017 and are projected to drop to \$949.2 million by 2019.