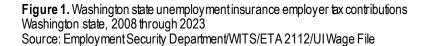

# **Employer contributions**

Employer contributions were about \$1.12 billion in 2017 and are projected to be approximately \$1.03 billion in 2018. Employer taxes are projected to decrease through 2019 and then gradually increase through 2023. We are seeing this decrease as we get further from the recent recession because each year's experience-rated taxes are based on employers' benefit payments of the previous four years.

*Figure 1* shows projected annual employer experience tax and social tax contributions through the end of 2023.

Note: Highlighted years reflect projected data.

Employer tax contributions were about \$1.12 billion in 2017 and are projected to be approximately \$1.03 billion in 2018.