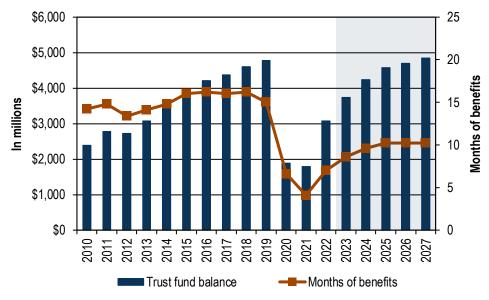

## Trust fund balance

As of November 21, the UI trust fund balance was approximately \$3.3 billion. On September 30, 2022, the UI trust fund was calculated to have seven months of benefits.

Figure 3 shows the annual projected year-end trust fund balance through 2027. The orange line represents the months of benefits available on the date when unemployment insurance tax rates for the following year are calculated (September 30). It is important to note that individual years can have the same trust fund balance, but different months of benefits. There is not one standard cost for the month of benefits. The cost of a month of benefits varies depending on how many people in the state are working and how much they are earning.

Source: Employment Security Department/DATA/ETA 2112/UI Wage File

The reserves in the trust fund covered approximately seven months of benefits in 2022.

Note: Highlighted years reflect projected data.