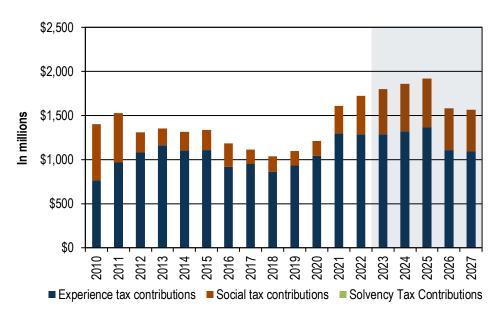

## **Employer contributions**

Employer tax contributions were approximately \$1.61 billion in 2021 and are projected to be approximately \$1.72 billion in 2022. This model projects an increase in employer contributions to approximately \$1.80 billion in 2023. *Figure 1* shows annual projections of employer contributions through 2027.

Per state law, 2022 experience tax rates are based on benefits paid between July 1, 2017 and June 30, 2021. In addition, per state law, the taxable wage base will increase from \$62,500 to \$67,600 in 2023.

The COVID-19 pandemic caused a high volume of claims. The increased benefit payments would normally cause a significant increase in employer contributions. To mitigate this, <u>ESSB 5478</u>, which went into effect on May 12, 2021, provided \$500 million in additional financial relief to certain taxable employers to offset benefit charges from COVID-19-related claims. An employer's social tax rate starts with the flat social tax rate, typically with a cap of 1.22 percent, which is then graduated by rate class. Previous COVID-19 legislation, <u>ESSB 5061</u>, provided employers experience tax relief and lowered the flat social tax for 2021 to 2025. This cap was further lowered to 0.5 percent for 2022 and 0.7 percent for 2023 by <u>ESSB 5873</u>, which went into effect on March 11, 2022.

The flat social tax rate for 2022 is 0.5 percent. It is projected to be 0.60 percent in 2023, 0.60 percent in 2024, and 0.50 percent in 2025. Solvency taxes, imposed if the trust fund cannot provide for seven months of benefits on September 30 of any given year, have been waived by state law through 2025.

# **Figure 1.** Washington state unemployment insurance employer tax contributions Washington state, 2010 through 2027 Source: Employment Security Department/DATA/ETA 2112/UI Wage File

Note: Highlighted years reflect projected data.

Employer tax contributions were approximately \$1.61 billion in 2021 and are projected to be approximately \$1.72 billion in 2022 and approximately \$1.80 billion in 2023.