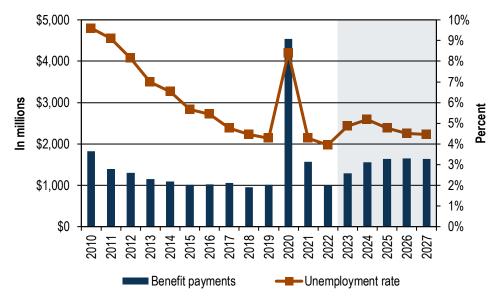

## Unemployment benefit payments

Benefit payments from the UI trust fund were approximately \$1.56 billion in 2021 and are projected to be around \$0.99 billion in 2022. Per state law, the minimum weekly benefit amount will increase from \$295 to \$317, and the maximum weekly benefit amount will increase from \$929 to \$999 in 2023. *Figure 2* shows annual projections of benefit payments from the trust fund and the projected state unemployment rate through 2027. Federally funded benefits such as Pandemic Unemployment Assistance (PUA), federal reimbursement for the waiting week, Pandemic Emergency Unemployment Compensation (PEUC), Federal Pandemic Unemployment Compensation (FPUC), and extended benefits (EB) are excluded from *Figure 2*. Pandemic federal benefit programs ended on September 4, 2021.

#### Figure 2. Benefit payments from state unemployment trust fund Washington state, 2010 through 2027 Source: Employment Security Department/DATA/ETA 2112/UI Wage File

Note: Highlighted years reflect projected data.

Benefit payments from the trust fund were approximately \$1.56 billion in 2021 and are projected to decrease to approximately \$0.99 billion in 2022 before increasing again to approximately \$1.29 billion in 2023.