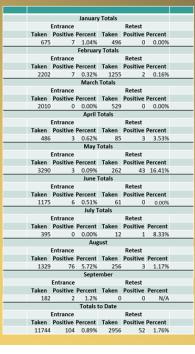

# H-2A Entrance Testing Summary

| County      | Samp  | Percent  |         |
|-------------|-------|----------|---------|
| County      | Taken | Positive | Percent |
| Benton      | 900   | 20       | 2.22%   |
| Franklin    | 372   | 1        | 0.27%   |
| Chelan      | 960   | 2        | 0.21%   |
| Douglas     | 889   | 2        | 0.22%   |
| Grant       | 5342  | 127      | 2.38%   |
| Yakima      | 5179  | 168      | 3.24%   |
| Adams       | 14 0  |          | 0.00%   |
| Klickitat   | 138   | 0        | 0.00%   |
| Okanogan    | 3090  | 15       | 0.49%   |
| Walla Walla | 126   | 1        | 0.79%   |
| Whatcom     | 77    | 5        | 6.49%   |
| Skagit      | 339   | 2        | 0.59%   |
| Spokane     | 156   | 1        | 0.64%   |
| King        | 43    | 0        | 0.00%   |
| Pacific     | 4     | 0        | 0.00%   |
| Snohomish   | 29    | 2        | 6.90%   |