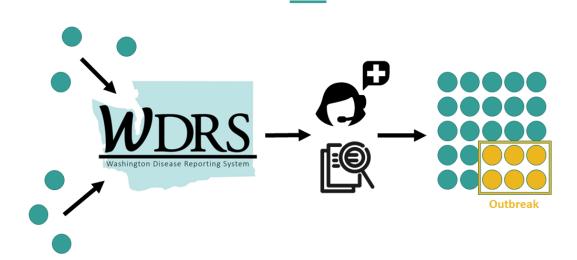

# COVID-19 OUTBREAKS IN AGRICULTURAL WORK SETTINGS, WASHINGTON STATE, 2021

Tia Dostal & Michelle Holshue Washington State Department of Health

Cases must be reported to the Washington Disease Reporting System (WDRS) before they can be linked to outbreaks.

Washington State Department of Health | 8

The **cases** linked to **outbreaks** in WDRS may only represent PART of the picture.

To declare a **COVID-19 outbreak** in non-healthcare congregate settings, the following three criteria must be true: