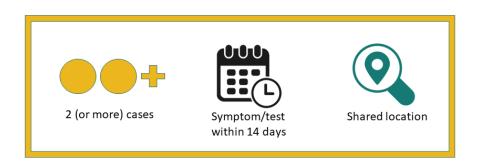

Washington State Department of Health | 8

The **cases** linked to **outbreaks** in WDRS may only represent PART of the picture.

To declare a **COVID-19 outbreak** in non-healthcare congregate settings, the following three criteria must be true: