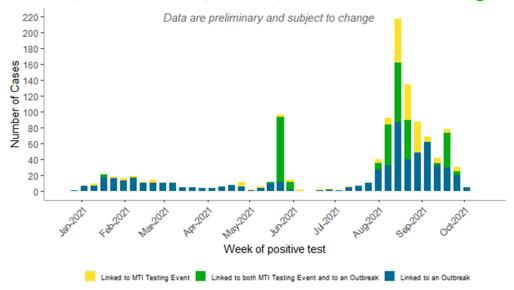

MTI testing efforts identified few cases of COVID-19 in H2A workers compared to the number of cases linked to outbreaks in agricultural settings.

Recently, MTI has been requested to provide outbreak testing.