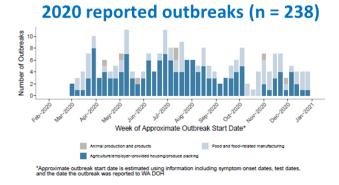

Washington State Department of Health | 10

Outbreaks in WDRS are classified by setting.
There are 3 main agricultural settings we focus on in our reporting:

3. Animal production and products

So far in **2021**, we have seen **fewer reported outbreaks** of COVID-19 in agricultural and food processing settings.

More than 100 outbreaks of COVID-19 in agricultural settings have been reported to DOH so far in 2021

- 101 outbreaks have been reported
  - o 21 new outbreaks since the last ASWS meeting
- At least 779 cases have been linked to these reported outbreaks
- Of these cases:
  - OAt least 18 cases have been hospitalized
  - At least 4 people died