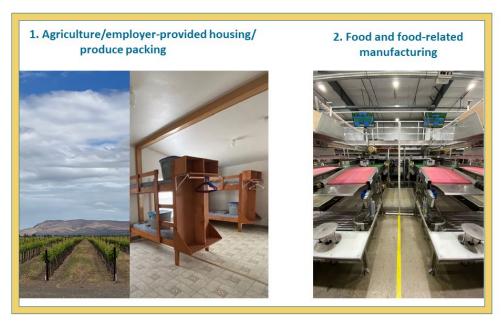

Washington State Department of Health | 10

Outbreaks in WDRS are classified by setting.
There are 3 main agricultural settings we focus on in our reporting:

3. Animal production and products

So far in **2021**, we have seen **fewer reported outbreaks** of COVID-19 in agricultural and food processing settings.