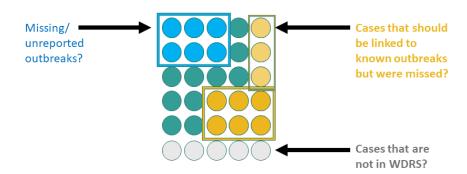

Washington State Department of Health | 8

The **cases** linked to **outbreaks** in WDRS may only represent PART of the picture.

To declare a **COVID-19 outbreak** in non-healthcare congregate settings, the following three criteria must be true: