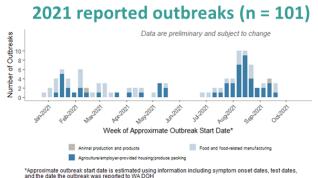

Washington State Department of Health | 10

Outbreaks in WDRS are classified by setting.
There are 3 main agricultural settings we focus on in our reporting:

3. Animal production and products

So far in **2021**, we have seen **fewer reported outbreaks** of COVID-19 in agricultural and food processing settings.

More than 100 outbreaks of COVID-19 in agricultural settings have been reported to DOH so far in 2021

- 101 outbreaks have been reported
  - o 21 new outbreaks since the last ASWS meeting
- At least 779 cases have been linked to these reported outbreaks
- Of these cases:
  - OAt least 18 cases have been hospitalized
  - At least 4 people died