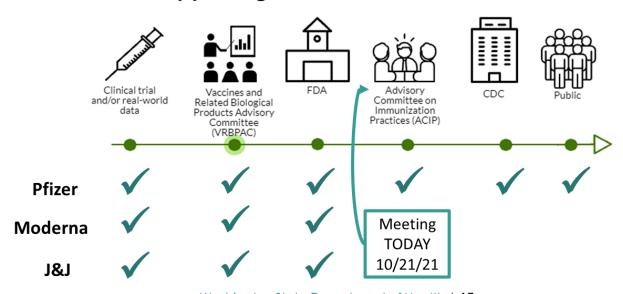

# DOH Updates - Juan Gamez Briceno & Todd Phillips

Recording timestamp 00:16:10

- Michelle Chung presented: Recording timestamp <u>00:19:16</u>

  Testing Vaccination Update Agricultural Workers, October 21, 2021 (See Addendum III.)
- Tia Dostal & Michelle Holshue presented: Recording timestamp <u>00:41:00</u>

  Covid-19 outbreaks in agricultural work settings, Washington state, 2021 (See Addendum IV.)
- Michell Holshue & Kallie Kurtz presented: Recording timestamp <u>00:57:55</u>

  \*\*Covid-19 Vaccination Federal & State Updates October 21, 2021 (See Addendum V.)

# Mixing COVID vaccine types: Safe, effective... authorized!

- FDA Authorized mixing of booster doses on 10/20/21
- Flexibility for workers, and for people vaccinated outside of the US