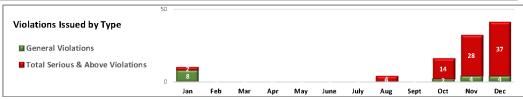

#### DOSH Interventions in the Agriculture Industry

Citation Issued - January 1, 2020 thru December 31, 2020

|                  |                                      |          |         | DC       | SH Inte  | rvention:  | s in Ag* | :          |            |          |            |           |             |             |
|------------------|--------------------------------------|----------|---------|----------|----------|------------|----------|------------|------------|----------|------------|-----------|-------------|-------------|
|                  | CITATION ISSUED                      |          |         |          |          |            |          | 2          | 020        |          |            |           |             |             |
|                  | YEAR & MONTH                         | Jan      | Feb     | Mar      | Apr      | May        | June     | July       | Aug        | Sep      | Oct        | Nov       | Dec         | Total       |
|                  | TOTAL INSPECTIONS ISSUED             | 16       | 9       | 15       | 6        | 24         | 85       | 31         | 47         | 17       | 54         | 85        | 33          | 422         |
|                  | Percent of all Inspections           | 4.0%     | 2.4%    | 4.3%     | 4.1%     | 8.8%       | 13.9%    | 9.9%       | 10.8%      | 5.1%     | 14.9%      | 23.4%     | 8.8%        | 9.7%        |
|                  | Inspections with Violations          | 15       | 7       | 7        | 6        | 9          | 31       | 11         | 17         | 12       | 15         | 32        | 15          | 177         |
|                  | No Violation Inspections             | 1        | 2       | 8        | 0        | 15         | 54       | 20         | 30         | 5        | 39         | 53        | 18          | 245         |
|                  | % of Inspections with No Violations  | 6.3%     | 22.2%   | 53.3%    | 0.0%     | 62.5%      | 63.5%    | 64.5%      | 63.8%      | 29.4%    | 72.2%      | 62.4%     | 54.5%       | 58.1%       |
| A C INCOLLET DAY | Inspection Type                      |          |         |          |          |            |          | Inspect    | ion Count  |          |            |           |             |             |
| AG INDUSTRY*     | Fatality Inspections                 | 0        | 0       | 0        | 0        | 0          | 1        | 0          | 0          | 1        | 0          | 2         | 7           | 11          |
| Inspection Stats | Reported Hospitalization Inspections | 3        | 2       | 1        | 0        | 0          | 1        | 1          | 8          | 1        | 2          | 5         | 2           | 26          |
| for Inspections  | Complaint Inspections                | 6        | 0       | 1        | 1        | 4          | 13       | 4          | 8          | 3        | 3          | 8         | 2           | 53          |
| Issued to        | Referral Inspections                 | 1        | 2       | 1        | 2        | 8          | 22       | 19         | 16         | 7        | 5          | 8         | 5           | 96          |
| Employers        | Scheduled/Programmed Inspections     | 4        | 5       | 11       | 3        | 12         | 48       | 6          | 12         | 5        | 44         | 62        | 16          | 228         |
|                  | Other Inspection Types               | 2        | 0       | 1        | 0        | 0          | 0        | 1          | 3          | 0        | 0          | 0         | 1           | 8           |
|                  | Employer Size                        |          |         |          |          |            | #1       | nspections | / # Violat | ions     |            | •         |             |             |
|                  | 1 - 10 Employees                     | 3/24     | 3/7     | 4/2      | 2/5      | 4/13       | 20/56    | 4/19       | 8/24       | 4/21     | 6/26       | 5/14      | 5/5         | 67 / 216    |
|                  | 11 - 25 Employees                    | 2/2      | 0/0     | 4/12     | 1/1      | 3/13       | 11 / 25  | 0/0        | 3/3        | 2/5      | 6/2        | 9/4       | 4/0         | 45 / 67     |
|                  | 26 - 100 Employees                   | 5/12     | 5/13    | 7/5      | 1/4      | 4/1        | 15/3     | 5/2        | 9/7        | 3/1      | 13 / 4     | 21/12     | 10/10       | 98 / 83     |
|                  | 101 - 250 Employees                  | 4/11     | 1/2     | 0/0      | 1/3      | 4/1        | 19/0     | 10 / 4     | 7/4        | 1/8      | 12 / 3     | 12 / 14   | 3/1         | 74 / 51     |
|                  | 251 or more Employees                | 2/2      | 0/0     | 0/0      | 1/2      | 9/3        | 20/5     | 12/3       | 20/9       | 7/14     | 18 / 8     | 38/19     | 11/35       | 138 / 100   |
|                  | Total Inspections / Violations       | 16/51    | 9/22    | 15 / 19  | 6/15     | 24 / 31    | 85 / 89  | 31 / 28    | 47 / 47    | 17 / 49  | 54 / 43    | 85 / 72   | 28 / 22     | 422 / 517   |
|                  | Willful Vios                         | 0        | 0       | 0        | 0        | 0          | 0        | 0          | 0          | 0        | 0          | 0         | 24          | 24          |
|                  | Serious Vios                         | 17       | 3       | 6        | 11       | 12         | 9        | 9          | 16         | 11       | 21         | 39        | 19          | 173         |
|                  | Repeat Vios                          | 0        | 0       | 0        | 0        | 0          | 0        | 0          | 0          | 3        | 0          | 3         | 0           | 6           |
|                  | Failure to Abate Vios                | 0        | 0       | 1        | 0        | 0          | 0        | 0          | 0          | 0        | 0          | 0         | 0           | 1           |
| AG INDUSTRY*     | Total Serious & Above Violations     | 17       | 3       | 7        | 11       | 12         | 9        | 9          | 16         | 14       | 21         | 42        | 43          | 204         |
| Violation Stats  | % Serious or Higher Cited            | 33.3%    | 13.6%   | 36.8%    | 73.3%    | 38.7%      | 10.1%    | 32.1%      | 34.0%      | 28.6%    | 48.8%      | 58.3%     | 84.3%       | 39.5%       |
|                  | General Violations                   | 34       | 19      | 12       | 4        | 19         | 80       | 19         | 31         | 35       | 22         | 30        | 8           | 313         |
|                  | TOTAL VIOLATIONS ISSUED              | 51       | 22      | 19       | 15       | 31         | 89       | 28         | 47         | 49       | 43         | 72        | 51          | 517         |
|                  | TOTAL ASSESSED PENALTIES             | \$39,000 | \$5,400 | \$14,500 | \$22,100 | \$27,000   | \$9,800  | \$19,500   | \$30,100   | \$51,500 | \$36,400   | \$137,100 | \$2,077,500 | \$2,469,900 |
|                  | CITATION ISSUED                      |          |         |          |          |            |          | 2          | 020        |          |            |           |             |             |
|                  | YEAR & MONTH                         | Jan      | Feb     | Mar      | Apr      | May        | June     | July       | Aug        | Sep      | Oct        | Nov       | Dec         | Total       |
|                  | Inspections with Violations          | 0        | 0       | 0        | 0        | 1          | 7        | 5          | 6          | 4        | 11         | 23        | 12          | 69          |
| COVID RELATED    | No Violation Inspections             | 0        | 0       | 0        | 0        | 13         | 44       | 19         | 18         | 3        | 34         | 49        | 13          | 193         |
| INSPECTIONS      | Total COVID Ag Inspections           | 0        | 0       | 0        | 0        | 14         | 51       | 24         | 24         | 7        | 45         | 72        | 25          | 262         |
|                  | % of all Ag Inspections              | 0.0%     | 0.0%    | 0.0%     | 0.0%     | 58.3%      | 60.0%    | 77.4%      | 51.1%      | 41.2%    | 83.3%      | 84.7%     | 75.8%       | 62.1%       |
|                  | COVID Penalties Assessed             | S0       | S0      | S0       | 50       | \$13,200   | SO.      | \$5,700    | \$12,100   | \$44,000 | \$29,200   | \$104,000 | \$2,062,800 | \$2,271,000 |
|                  |                                      |          | *-      |          | **       | <b>+</b> / |          | +-/        | V/         | 411,422  | <b>+</b> / | VIII.//   | +-//        | +-,,        |
|                  | CITATION ISSUED                      |          |         |          |          |            |          | 2          | 020        |          |            |           |             |             |
|                  | YEAR & MONTH                         | Jan      | Feb     | Mar      | Apr      | May        | June     | July       | Aug        | Sep      | Oct        | Nov       | Dec         | Total       |
| TWH RELATED      | Inspections with Violations          | 2        | 0       | 0        | 0        | 0          | 0        | 0          | 2          | 0        | 11         | 20        | 10          | 45          |
| INSPECTIONS      | No Violation Inspections             | 0        | 0       | 1        | 0        | 0          | 1        | 0          | 2          | 0        | 31         | 41        | 9           | 85          |
|                  | Total TWH Inspections                | 2        | 0       | 1        | -0       | 0          | 1        | -0         | 4          | 0        | 42         | 61        | 19          | 130         |
|                  | % of all Ag Inspections              | 12.5%    | 0.0%    | 6.7%     | 0.0%     | 0.0%       | 1.2%     | 0.0%       | 8.5%       | 0.0%     | 77.8%      | 71.8%     | 57.6%       | 30.8%       |
|                  |                                      |          |         |          |          |            |          | -          | 020        |          |            |           |             |             |
| ALL INDUSTRY     | CALENDAR YEAR                        | Jan      | Feb     | Mar      | Apr      | May        | June     | July       | Aug        | Sept     | Oct        | Nov       | Dec         | Total       |
| INTERVENTIONS    | Total Inspections Issued             | 397      | 374     | 349      | 147      | 272        | 610      | 313        | 437        | 331      | 362        | 363       | 374         | 4,329       |
| for comparison   | Total Consultations Visits           | 196      | 243     | 236      | 72       | 118        | 176      | 135        | 134        | 139      | 147        | 115       | 109         | 1,820       |
|                  | Total Colliditations Visits          | 150      | 273     | 230      | /*       | 110        | 170      | 133        |            | 133      | 147        | 117       | 102         | 1,020       |
| AG INDUSTRY*     | AG CONSULTATION VISITS               | 20       | 27      | 34       | 6        | 20         | 26       | 14         | 22         | 20       | 20         | 6         | 19          | 234         |
| Consultations    | Percent of all Consultation Visits   | 10.2%    | 11.1%   | 14.4%    | 8.3%     | 16.9%      | 14.8%    | 10.4%      | 16.4%      | 14.4%    | 13.6%      | 5.2%      | 17.4%       | 12.9%       |
|                  | rescent of all consultation visits   | 10.276   | 11.170  | 14.4%    | 0.5%     | 10.970     | 14.070   | 10.4%      | 10.470     | 14.470   | 13.0%      | 3.270     | 17.470      | 12.9%       |