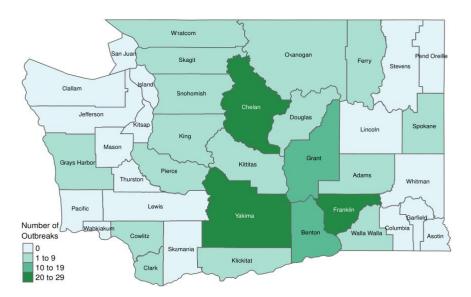

|              |                             |            |              |       |     |     |          | 2020 |          |     |     |        |        |          |
|--------------|-----------------------------|------------|--------------|-------|-----|-----|----------|------|----------|-----|-----|--------|--------|----------|
| Inspection   | s Issued by County and City | Jan        | Feb          | Mar   | Apr | l   | June     |      | ٠        | l   | Oct | Nov    | Dec    | Total    |
|              |                             | Jan        | Feb          | iviar | Apr | May |          | July | Aug      | Sep |     |        | Dec    | _        |
|              | Mattawa                     | -          | -            |       |     | 0   | 1        | 0    | 0        |     | 2   | 2      | _      | 5        |
| ADAMS        | Othello                     | <b>.</b>   | -            |       |     |     | 1        |      |          |     | 6   | 8      | 2      | 17       |
|              | Ritzville                   | 1          | _            |       |     |     |          |      |          |     |     |        |        | 1        |
|              | Total                       | 1          |              |       |     | 0   | 2        | 0    | 0        |     | 8   | 10     | 2      | 23       |
|              | Benton City                 | 2          | 1            | 1     | 1   | 1   | 3        |      |          | 1   | 1   | 1      | 2      | 14       |
|              | Kennewick                   |            | -            |       |     |     | 2        |      | 2        |     |     |        | 1      | 5        |
| BENTON       | Plymouth                    |            | -            |       |     |     | 1        |      |          |     |     |        |        | 1        |
|              | Prosser                     |            |              |       |     | 1   | 5        |      | 1        |     | 4   |        | 1      | 12<br>32 |
|              | Total                       | 2          | 1            | 1     | 1   | 2   | 11       | _    | 3        | 1   | 5   | 1      | 4      |          |
|              | Cashmere                    | 2          | -            |       |     |     |          | 2    |          |     | 2   |        | 2      | 8        |
|              | Chelan                      |            | -            |       |     |     |          |      |          |     | 3   |        | 1      | 4        |
|              | Malaga                      |            | -            |       |     |     |          |      | 1        | _   | _   |        |        | 1        |
| CHELAN       | Manson                      |            | -            |       |     |     |          |      |          | 2   | 2   | 1      |        | 5        |
| 1            | Monitor                     | -          | -            | -     |     |     | <b>—</b> |      |          |     |     | 1      |        | 1        |
|              | Peshastin                   |            | -            |       |     |     | 1        |      |          |     |     |        |        | 1        |
|              | Wenatchee                   | 1          |              |       |     |     | 1        | 2    | 1        |     | 7   |        |        | 5        |
|              | Total                       | 3          |              |       |     |     | 2        | 4    | 2        | 2   | /   | 2      | 3      | 25       |
| CLALLAM      | Forks                       |            | 1            |       |     |     |          |      |          |     |     |        |        | 1        |
|              | Total                       |            | 1            |       |     |     |          |      |          |     |     |        |        | 1        |
| CLARK        | Vancouver                   |            | _            |       |     |     |          |      |          |     | 1   |        |        | 1        |
|              | Total                       |            |              |       |     |     |          |      |          |     | 1   |        |        | 1        |
| COLUMBIA     | Dayton                      |            |              |       |     | 1   |          |      |          |     |     |        |        | 1        |
|              | Total                       |            |              |       |     | 1   |          |      |          |     |     |        |        | 1        |
|              | Bridgeport                  |            | -            |       |     |     | -        |      |          |     |     | 3      | 2      | 5<br>4   |
| DOUGLAS      | East Wenatchee              |            | _            |       |     |     | 2        | 1    | 1        |     |     |        | _      | 12       |
|              | Orondo<br>Total             |            |              |       | 1   | 1   | 2        | 1    | 1        |     |     | 3<br>6 | 3<br>5 |          |
|              |                             |            |              |       | 1   | 1   | 4        | 2    | 2        |     |     |        | 5      | 21       |
| FERRY        | Republic                    |            |              |       |     |     |          |      |          |     |     | 1      |        | 1        |
|              | Total                       |            |              |       |     |     |          |      |          |     |     | 1      |        | 1        |
|              | Connell                     |            | -            |       |     |     | 2        |      |          |     |     |        |        | 2        |
|              | Eltopia                     |            |              |       |     |     | 1        |      |          |     | 1   |        |        | 2        |
| FRANKLIN     | Mesa                        | <b>.</b>   | <del> </del> | 2     |     | 2   | 1        |      |          |     | 1   | 2      |        | 8        |
|              | Pasco                       | 1          | 1            | -     |     | 1   | 4        | 2    | 7        |     | 1   | -      |        | 17       |
|              | Total                       | 1          | 1            | 2     |     | 3   | 8        | 2    | 7        |     | 3   | 2      |        | 29       |
|              | Ephrata                     |            | -            |       |     |     |          | 1    |          |     |     |        | 1      | 2        |
| 1            | Hartline                    | -          | -            | 1     |     |     |          |      | <b>.</b> |     |     |        |        | 1        |
| CDANT        | Mattawa                     | -          | -            |       |     | 1   | 0        | 1    | 1        |     | 4   | 0      |        | 7        |
| GRANT        | Moses Lake                  |            | <b>.</b>     |       |     |     |          |      |          |     | 1   |        |        | 1        |
|              | Quincy                      | <b>—</b> — | 1            | 1     |     |     | 4        |      | 1        |     | 3   | 14     | 3      | 27       |
|              | Royal City                  | 1          |              | _     |     |     | 1        | _    | 1        |     | 3   | 5      | 1      | 12       |
|              | Total                       | 1          | 1            | 2     |     | 1   | 5        | 2    | 3        |     | 11  | 19     | 5      | 50       |
| GRAYS HARBOR | Elma                        |            |              |       |     |     |          |      |          | 2   |     |        |        | 2        |
|              | Total                       |            |              |       |     |     |          |      |          | 2   |     |        |        | 2        |
|              | Auburn                      | <b>_</b>   | -            | ļ     | ļ   |     | 1        |      |          |     |     |        |        | 1        |
| KING         | Seattle                     |            | <u> </u>     |       |     |     | 1        |      |          |     |     |        |        | 1        |
|              | Woodinville                 |            | 1            | 1     |     |     | 1        |      | 1        |     |     |        |        | 4        |
|              | Total                       |            | 1            | 1     |     |     | 3        |      | 1        |     |     |        |        | 6        |