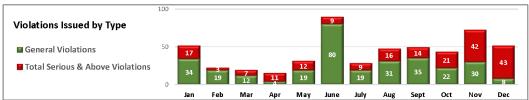

#### DOSH Interventions in the Agriculture Industry

Citation Issued - January 1, 2020 thru December 31, 2020

|                  |                                      |          |         | DC       | SH Inte  | rvention:  | s in Ag* | :          |            |          |            |           |             |             |
|------------------|--------------------------------------|----------|---------|----------|----------|------------|----------|------------|------------|----------|------------|-----------|-------------|-------------|
|                  | CITATION ISSUED                      |          |         |          |          |            |          | 2          | 020        |          |            |           |             |             |
|                  | YEAR & MONTH                         | Jan      | Feb     | Mar      | Apr      | May        | June     | July       | Aug        | Sep      | Oct        | Nov       | Dec         | Total       |
|                  | TOTAL INSPECTIONS ISSUED             | 16       | 9       | 15       | 6        | 24         | 85       | 31         | 47         | 17       | 54         | 85        | 33          | 422         |
|                  | Percent of all Inspections           | 4.0%     | 2.4%    | 4.3%     | 4.1%     | 8.8%       | 13.9%    | 9.9%       | 10.8%      | 5.1%     | 14.9%      | 23.4%     | 8.8%        | 9.7%        |
|                  | Inspections with Violations          | 15       | 7       | 7        | 6        | 9          | 31       | 11         | 17         | 12       | 15         | 32        | 15          | 177         |
|                  | No Violation Inspections             | 1        | 2       | 8        | 0        | 15         | 54       | 20         | 30         | 5        | 39         | 53        | 18          | 245         |
|                  | % of Inspections with No Violations  | 6.3%     | 22.2%   | 53.3%    | 0.0%     | 62.5%      | 63.5%    | 64.5%      | 63.8%      | 29.4%    | 72.2%      | 62.4%     | 54.5%       | 58.1%       |
| A C INCOLLET DAY | Inspection Type                      |          |         |          |          |            |          | Inspect    | ion Count  |          |            |           |             |             |
| AG INDUSTRY*     | Fatality Inspections                 | 0        | 0       | 0        | 0        | 0          | 1        | 0          | 0          | 1        | 0          | 2         | 7           | 11          |
| Inspection Stats | Reported Hospitalization Inspections | 3        | 2       | 1        | 0        | 0          | 1        | 1          | 8          | 1        | 2          | 5         | 2           | 26          |
| for Inspections  | Complaint Inspections                | 6        | 0       | 1        | 1        | 4          | 13       | 4          | 8          | 3        | 3          | 8         | 2           | 53          |
| Issued to        | Referral Inspections                 | 1        | 2       | 1        | 2        | 8          | 22       | 19         | 16         | 7        | 5          | 8         | 5           | 96          |
| Employers        | Scheduled/Programmed Inspections     | 4        | 5       | 11       | 3        | 12         | 48       | 6          | 12         | 5        | 44         | 62        | 16          | 228         |
|                  | Other Inspection Types               | 2        | 0       | 1        | 0        | 0          | 0        | 1          | 3          | 0        | 0          | 0         | 1           | 8           |
|                  | Employer Size                        |          |         |          |          |            | #1       | nspections | / # Violat | ions     |            | •         |             |             |
|                  | 1 - 10 Employees                     | 3/24     | 3/7     | 4/2      | 2/5      | 4/13       | 20/56    | 4/19       | 8/24       | 4/21     | 6/26       | 5/14      | 5/5         | 67 / 216    |
|                  | 11 - 25 Employees                    | 2/2      | 0/0     | 4/12     | 1/1      | 3/13       | 11 / 25  | 0/0        | 3/3        | 2/5      | 6/2        | 9/4       | 4/0         | 45 / 67     |
|                  | 26 - 100 Employees                   | 5/12     | 5/13    | 7/5      | 1/4      | 4/1        | 15/3     | 5/2        | 9/7        | 3/1      | 13 / 4     | 21/12     | 10/10       | 98 / 83     |
|                  | 101 - 250 Employees                  | 4/11     | 1/2     | 0/0      | 1/3      | 4/1        | 19/0     | 10 / 4     | 7/4        | 1/8      | 12 / 3     | 12 / 14   | 3/1         | 74 / 51     |
|                  | 251 or more Employees                | 2/2      | 0/0     | 0/0      | 1/2      | 9/3        | 20/5     | 12/3       | 20/9       | 7/14     | 18 / 8     | 38/19     | 11/35       | 138 / 100   |
|                  | Total Inspections / Violations       | 16/51    | 9/22    | 15 / 19  | 6/15     | 24 / 31    | 85 / 89  | 31 / 28    | 47 / 47    | 17 / 49  | 54 / 43    | 85 / 72   | 28 / 22     | 422 / 517   |
|                  | Willful Vios                         | 0        | 0       | 0        | 0        | 0          | 0        | 0          | 0          | 0        | 0          | 0         | 24          | 24          |
|                  | Serious Vios                         | 17       | 3       | 6        | 11       | 12         | 9        | 9          | 16         | 11       | 21         | 39        | 19          | 173         |
|                  | Repeat Vios                          | 0        | 0       | 0        | 0        | 0          | 0        | 0          | 0          | 3        | 0          | 3         | 0           | 6           |
|                  | Failure to Abate Vios                | 0        | 0       | 1        | 0        | 0          | 0        | 0          | 0          | 0        | 0          | 0         | 0           | 1           |
| AG INDUSTRY*     | Total Serious & Above Violations     | 17       | 3       | 7        | 11       | 12         | 9        | 9          | 16         | 14       | 21         | 42        | 43          | 204         |
| Violation Stats  | % Serious or Higher Cited            | 33.3%    | 13.6%   | 36.8%    | 73.3%    | 38.7%      | 10.1%    | 32.1%      | 34.0%      | 28.6%    | 48.8%      | 58.3%     | 84.3%       | 39.5%       |
|                  | General Violations                   | 34       | 19      | 12       | 4        | 19         | 80       | 19         | 31         | 35       | 22         | 30        | 8           | 313         |
|                  | TOTAL VIOLATIONS ISSUED              | 51       | 22      | 19       | 15       | 31         | 89       | 28         | 47         | 49       | 43         | 72        | 51          | 517         |
|                  | TOTAL ASSESSED PENALTIES             | \$39,000 | \$5,400 | \$14,500 | \$22,100 | \$27,000   | \$9,800  | \$19,500   | \$30,100   | \$51,500 | \$36,400   | \$137,100 | \$2,077,500 | \$2,469,900 |
|                  | CITATION ISSUED                      |          |         |          |          |            |          | 2          | 020        |          |            |           |             |             |
|                  | YEAR & MONTH                         | Jan      | Feb     | Mar      | Apr      | May        | June     | July       | Aug        | Sep      | Oct        | Nov       | Dec         | Total       |
|                  | Inspections with Violations          | 0        | 0       | 0        | 0        | 1          | 7        | 5          | 6          | 4        | 11         | 23        | 12          | 69          |
| COVID RELATED    | No Violation Inspections             | 0        | 0       | 0        | 0        | 13         | 44       | 19         | 18         | 3        | 34         | 49        | 13          | 193         |
| INSPECTIONS      | Total COVID Ag Inspections           | 0        | 0       | 0        | 0        | 14         | 51       | 24         | 24         | 7        | 45         | 72        | 25          | 262         |
|                  | % of all Ag Inspections              | 0.0%     | 0.0%    | 0.0%     | 0.0%     | 58.3%      | 60.0%    | 77.4%      | 51.1%      | 41.2%    | 83.3%      | 84.7%     | 75.8%       | 62.1%       |
|                  | COVID Penalties Assessed             | S0       | S0      | S0       | 50       | \$13,200   | SO.      | \$5,700    | \$12,100   | \$44,000 | \$29,200   | \$104,000 | \$2,062,800 | \$2,271,000 |
|                  |                                      |          | *-      |          | **       | <b>+</b> / |          | +-/        | V/         | 411,422  | <b>+</b> / | VIII.//   | +-//        | +-,,        |
|                  | CITATION ISSUED                      |          |         |          |          |            |          | 2          | 020        |          |            |           |             |             |
|                  | YEAR & MONTH                         | Jan      | Feb     | Mar      | Apr      | May        | June     | July       | Aug        | Sep      | Oct        | Nov       | Dec         | Total       |
| TWH RELATED      | Inspections with Violations          | 2        | 0       | 0        | 0        | 0          | 0        | 0          | 2          | 0        | 11         | 20        | 10          | 45          |
| INSPECTIONS      | No Violation Inspections             | 0        | 0       | 1        | 0        | 0          | 1        | 0          | 2          | 0        | 31         | 41        | 9           | 85          |
|                  | Total TWH Inspections                | 2        | 0       | 1        | -0       | 0          | 1        | -0         | 4          | 0        | 42         | 61        | 19          | 130         |
|                  | % of all Ag Inspections              | 12.5%    | 0.0%    | 6.7%     | 0.0%     | 0.0%       | 1.2%     | 0.0%       | 8.5%       | 0.0%     | 77.8%      | 71.8%     | 57.6%       | 30.8%       |
|                  |                                      |          |         |          |          |            |          | -          | 020        |          |            |           |             |             |
| ALL INDUSTRY     | CALENDAR YEAR                        | Jan      | Feb     | Mar      | Apr      | May        | June     | July       | Aug        | Sept     | Oct        | Nov       | Dec         | Total       |
| INTERVENTIONS    | Total Inspections Issued             | 397      | 374     | 349      | 147      | 272        | 610      | 313        | 437        | 331      | 362        | 363       | 374         | 4,329       |
| for comparison   | Total Consultations Visits           | 196      | 243     | 236      | 72       | 118        | 176      | 135        | 134        | 139      | 147        | 115       | 109         | 1,820       |
|                  | Total Colliditations Visits          | 150      | 273     | 230      | /*       | 110        | 170      | 133        |            | 133      | 147        | 117       | 102         | 1,020       |
| AG INDUSTRY*     | AG CONSULTATION VISITS               | 20       | 27      | 34       | 6        | 20         | 26       | 14         | 22         | 20       | 20         | 6         | 19          | 234         |
| Consultations    | Percent of all Consultation Visits   | 10.2%    | 11.1%   | 14.4%    | 8.3%     | 16.9%      | 14.8%    | 10.4%      | 16.4%      | 14.4%    | 13.6%      | 5.2%      | 17.4%       | 12.9%       |
|                  | rescent of all consultation visits   | 10.276   | 11.170  | 14.4%    | 0.5%     | 10.970     | 14.070   | 10.4%      | 10.470     | 14.470   | 13.0%      | 3.270     | 17.470      | 12.9%       |