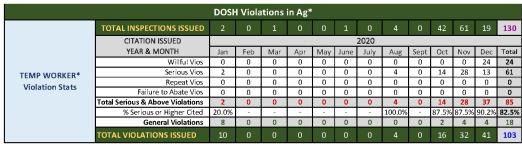

#### DOSH Interventions in the Agriculture Industry

Citation Issued - January 1, 2020 thru December 31, 2020

|                  |                                      |          |         | DC       | SH Inte  | rvention:  | s in Ag* | :          |            |          |            |           |             |             |
|------------------|--------------------------------------|----------|---------|----------|----------|------------|----------|------------|------------|----------|------------|-----------|-------------|-------------|
|                  | CITATION ISSUED                      |          |         |          |          |            |          | 2          | 020        |          |            |           |             |             |
|                  | YEAR & MONTH                         | Jan      | Feb     | Mar      | Apr      | May        | June     | July       | Aug        | Sep      | Oct        | Nov       | Dec         | Total       |
|                  | TOTAL INSPECTIONS ISSUED             | 16       | 9       | 15       | 6        | 24         | 85       | 31         | 47         | 17       | 54         | 85        | 33          | 422         |
|                  | Percent of all Inspections           | 4.0%     | 2.4%    | 4.3%     | 4.1%     | 8.8%       | 13.9%    | 9.9%       | 10.8%      | 5.1%     | 14.9%      | 23.4%     | 8.8%        | 9.7%        |
|                  | Inspections with Violations          | 15       | 7       | 7        | 6        | 9          | 31       | 11         | 17         | 12       | 15         | 32        | 15          | 177         |
|                  | No Violation Inspections             | 1        | 2       | 8        | 0        | 15         | 54       | 20         | 30         | 5        | 39         | 53        | 18          | 245         |
|                  | % of Inspections with No Violations  | 6.3%     | 22.2%   | 53.3%    | 0.0%     | 62.5%      | 63.5%    | 64.5%      | 63.8%      | 29.4%    | 72.2%      | 62.4%     | 54.5%       | 58.1%       |
| A C INCOLLET DAY | Inspection Type                      |          |         |          |          |            |          | Inspect    | ion Count  |          |            |           |             |             |
| AG INDUSTRY*     | Fatality Inspections                 | 0        | 0       | 0        | 0        | 0          | 1        | 0          | 0          | 1        | 0          | 2         | 7           | 11          |
| Inspection Stats | Reported Hospitalization Inspections | 3        | 2       | 1        | 0        | 0          | 1        | 1          | 8          | 1        | 2          | 5         | 2           | 26          |
| for Inspections  | Complaint Inspections                | 6        | 0       | 1        | 1        | 4          | 13       | 4          | 8          | 3        | 3          | 8         | 2           | 53          |
| Issued to        | Referral Inspections                 | 1        | 2       | 1        | 2        | 8          | 22       | 19         | 16         | 7        | 5          | 8         | 5           | 96          |
| Employers        | Scheduled/Programmed Inspections     | 4        | 5       | 11       | 3        | 12         | 48       | 6          | 12         | 5        | 44         | 62        | 16          | 228         |
|                  | Other Inspection Types               | 2        | 0       | 1        | 0        | 0          | 0        | 1          | 3          | 0        | 0          | 0         | 1           | 8           |
|                  | Employer Size                        |          |         |          |          |            | #1       | nspections | / # Violat | ions     |            | •         |             |             |
|                  | 1 - 10 Employees                     | 3/24     | 3/7     | 4/2      | 2/5      | 4/13       | 20/56    | 4/19       | 8/24       | 4/21     | 6/26       | 5/14      | 5/5         | 67 / 216    |
|                  | 11 - 25 Employees                    | 2/2      | 0/0     | 4/12     | 1/1      | 3/13       | 11 / 25  | 0/0        | 3/3        | 2/5      | 6/2        | 9/4       | 4/0         | 45 / 67     |
|                  | 26 - 100 Employees                   | 5/12     | 5/13    | 7/5      | 1/4      | 4/1        | 15/3     | 5/2        | 9/7        | 3/1      | 13 / 4     | 21/12     | 10/10       | 98 / 83     |
|                  | 101 - 250 Employees                  | 4/11     | 1/2     | 0/0      | 1/3      | 4/1        | 19/0     | 10 / 4     | 7/4        | 1/8      | 12 / 3     | 12 / 14   | 3/1         | 74 / 51     |
|                  | 251 or more Employees                | 2/2      | 0/0     | 0/0      | 1/2      | 9/3        | 20/5     | 12/3       | 20/9       | 7/14     | 18 / 8     | 38/19     | 11/35       | 138 / 100   |
|                  | Total Inspections / Violations       | 16/51    | 9/22    | 15 / 19  | 6/15     | 24 / 31    | 85 / 89  | 31 / 28    | 47 / 47    | 17 / 49  | 54 / 43    | 85 / 72   | 28 / 22     | 422 / 517   |
|                  | Willful Vios                         | 0        | 0       | 0        | 0        | 0          | 0        | 0          | 0          | 0        | 0          | 0         | 24          | 24          |
|                  | Serious Vios                         | 17       | 3       | 6        | 11       | 12         | 9        | 9          | 16         | 11       | 21         | 39        | 19          | 173         |
|                  | Repeat Vios                          | 0        | 0       | 0        | 0        | 0          | 0        | 0          | 0          | 3        | 0          | 3         | 0           | 6           |
|                  | Failure to Abate Vios                | 0        | 0       | 1        | 0        | 0          | 0        | 0          | 0          | 0        | 0          | 0         | 0           | 1           |
| AG INDUSTRY*     | Total Serious & Above Violations     | 17       | 3       | 7        | 11       | 12         | 9        | 9          | 16         | 14       | 21         | 42        | 43          | 204         |
| Violation Stats  | % Serious or Higher Cited            | 33.3%    | 13.6%   | 36.8%    | 73.3%    | 38.7%      | 10.1%    | 32.1%      | 34.0%      | 28.6%    | 48.8%      | 58.3%     | 84.3%       | 39.5%       |
|                  | General Violations                   | 34       | 19      | 12       | 4        | 19         | 80       | 19         | 31         | 35       | 22         | 30        | 8           | 313         |
|                  | TOTAL VIOLATIONS ISSUED              | 51       | 22      | 19       | 15       | 31         | 89       | 28         | 47         | 49       | 43         | 72        | 51          | 517         |
|                  | TOTAL ASSESSED PENALTIES             | \$39,000 | \$5,400 | \$14,500 | \$22,100 | \$27,000   | \$9,800  | \$19,500   | \$30,100   | \$51,500 | \$36,400   | \$137,100 | \$2,077,500 | \$2,469,900 |
|                  | CITATION ISSUED                      |          |         |          |          |            |          | 2          | 020        |          |            |           |             |             |
|                  | YEAR & MONTH                         | Jan      | Feb     | Mar      | Apr      | May        | June     | July       | Aug        | Sep      | Oct        | Nov       | Dec         | Total       |
|                  | Inspections with Violations          | 0        | 0       | 0        | 0        | 1          | 7        | 5          | 6          | 4        | 11         | 23        | 12          | 69          |
| COVID RELATED    | No Violation Inspections             | 0        | 0       | 0        | 0        | 13         | 44       | 19         | 18         | 3        | 34         | 49        | 13          | 193         |
| INSPECTIONS      | Total COVID Ag Inspections           | 0        | 0       | 0        | 0        | 14         | 51       | 24         | 24         | 7        | 45         | 72        | 25          | 262         |
|                  | % of all Ag Inspections              | 0.0%     | 0.0%    | 0.0%     | 0.0%     | 58.3%      | 60.0%    | 77.4%      | 51.1%      | 41.2%    | 83.3%      | 84.7%     | 75.8%       | 62.1%       |
|                  | COVID Penalties Assessed             | S0       | S0      | S0       | 50       | \$13,200   | SO.      | \$5,700    | \$12,100   | \$44,000 | \$29,200   | \$104,000 | \$2,062,800 | \$2,271,000 |
|                  |                                      |          | *-      |          | **       | <b>+</b> / |          | +-/        | V/         | 411,422  | <b>+</b> / | VIII.//   | +-//        | +-,,        |
|                  | CITATION ISSUED                      |          |         |          |          |            |          | 2          | 020        |          |            |           |             |             |
|                  | YEAR & MONTH                         | Jan      | Feb     | Mar      | Apr      | May        | June     | July       | Aug        | Sep      | Oct        | Nov       | Dec         | Total       |
| TWH RELATED      | Inspections with Violations          | 2        | 0       | 0        | 0        | 0          | 0        | 0          | 2          | 0        | 11         | 20        | 10          | 45          |
| INSPECTIONS      | No Violation Inspections             | 0        | 0       | 1        | 0        | 0          | 1        | 0          | 2          | 0        | 31         | 41        | 9           | 85          |
|                  | Total TWH Inspections                | 2        | 0       | 1        | -0       | 0          | 1        | -0         | 4          | 0        | 42         | 61        | 19          | 130         |
|                  | % of all Ag Inspections              | 12.5%    | 0.0%    | 6.7%     | 0.0%     | 0.0%       | 1.2%     | 0.0%       | 8.5%       | 0.0%     | 77.8%      | 71.8%     | 57.6%       | 30.8%       |
|                  |                                      |          |         |          |          |            |          | -          | 020        |          |            |           |             |             |
| ALL INDUSTRY     | CALENDAR YEAR                        | Jan      | Feb     | Mar      | Apr      | May        | June     | July       | Aug        | Sept     | Oct        | Nov       | Dec         | Total       |
| INTERVENTIONS    | Total Inspections Issued             | 397      | 374     | 349      | 147      | 272        | 610      | 313        | 437        | 331      | 362        | 363       | 374         | 4,329       |
| for comparison   | Total Consultations Visits           | 196      | 243     | 236      | 72       | 118        | 176      | 135        | 134        | 139      | 147        | 115       | 109         | 1,820       |
|                  | Total Colliditations Visits          | 150      | 273     | 230      | /*       | 110        | 170      | 133        |            | 133      | 147        | 117       | 102         | 1,020       |
| AG INDUSTRY*     | AG CONSULTATION VISITS               | 20       | 27      | 34       | 6        | 20         | 26       | 14         | 22         | 20       | 20         | 6         | 19          | 234         |
| Consultations    | Percent of all Consultation Visits   | 10.2%    | 11.1%   | 14.4%    | 8.3%     | 16.9%      | 14.8%    | 10.4%      | 16.4%      | 14.4%    | 13.6%      | 5.2%      | 17.4%       | 12.9%       |
|                  | rescent of all consultation visits   | 10.276   | 11.170  | 14.4%    | 0.5%     | 10.970     | 14.070   | 10.4%      | 10.470     | 14.470   | 13.0%      | 3.270     | 17.470      | 12.9%       |