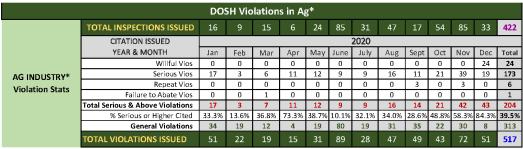

#### DOSH Interventions in the Agriculture Industry

Citation Issued - January 1, 2020 thru December 31, 2020

|                  |                                      |          |         | DC       | SH Inte  | rvention:  | s in Ag* | :          |            |          |            |           |             |             |
|------------------|--------------------------------------|----------|---------|----------|----------|------------|----------|------------|------------|----------|------------|-----------|-------------|-------------|
|                  | CITATION ISSUED                      |          |         |          |          |            |          | 2          | 020        |          |            |           |             |             |
|                  | YEAR & MONTH                         | Jan      | Feb     | Mar      | Apr      | May        | June     | July       | Aug        | Sep      | Oct        | Nov       | Dec         | Total       |
|                  | TOTAL INSPECTIONS ISSUED             | 16       | 9       | 15       | 6        | 24         | 85       | 31         | 47         | 17       | 54         | 85        | 33          | 422         |
|                  | Percent of all Inspections           | 4.0%     | 2.4%    | 4.3%     | 4.1%     | 8.8%       | 13.9%    | 9.9%       | 10.8%      | 5.1%     | 14.9%      | 23.4%     | 8.8%        | 9.7%        |
|                  | Inspections with Violations          | 15       | 7       | 7        | 6        | 9          | 31       | 11         | 17         | 12       | 15         | 32        | 15          | 177         |
|                  | No Violation Inspections             | 1        | 2       | 8        | 0        | 15         | 54       | 20         | 30         | 5        | 39         | 53        | 18          | 245         |
|                  | % of Inspections with No Violations  | 6.3%     | 22.2%   | 53.3%    | 0.0%     | 62.5%      | 63.5%    | 64.5%      | 63.8%      | 29.4%    | 72.2%      | 62.4%     | 54.5%       | 58.1%       |
| A C INCOLLET DAY | Inspection Type                      |          |         |          |          |            |          | Inspect    | ion Count  |          |            |           |             |             |
| AG INDUSTRY*     | Fatality Inspections                 | 0        | 0       | 0        | 0        | 0          | 1        | 0          | 0          | 1        | 0          | 2         | 7           | 11          |
| Inspection Stats | Reported Hospitalization Inspections | 3        | 2       | 1        | 0        | 0          | 1        | 1          | 8          | 1        | 2          | 5         | 2           | 26          |
| for Inspections  | Complaint Inspections                | 6        | 0       | 1        | 1        | 4          | 13       | 4          | 8          | 3        | 3          | 8         | 2           | 53          |
| Issued to        | Referral Inspections                 | 1        | 2       | 1        | 2        | 8          | 22       | 19         | 16         | 7        | 5          | 8         | 5           | 96          |
| Employers        | Scheduled/Programmed Inspections     | 4        | 5       | 11       | 3        | 12         | 48       | 6          | 12         | 5        | 44         | 62        | 16          | 228         |
|                  | Other Inspection Types               | 2        | 0       | 1        | 0        | 0          | 0        | 1          | 3          | 0        | 0          | 0         | 1           | 8           |
|                  | Employer Size                        |          |         |          |          |            | #1       | nspections | / # Violat | ions     |            | •         |             |             |
|                  | 1 - 10 Employees                     | 3/24     | 3/7     | 4/2      | 2/5      | 4/13       | 20/56    | 4/19       | 8/24       | 4/21     | 6/26       | 5/14      | 5/5         | 67 / 216    |
|                  | 11 - 25 Employees                    | 2/2      | 0/0     | 4/12     | 1/1      | 3/13       | 11 / 25  | 0/0        | 3/3        | 2/5      | 6/2        | 9/4       | 4/0         | 45 / 67     |
|                  | 26 - 100 Employees                   | 5/12     | 5/13    | 7/5      | 1/4      | 4/1        | 15/3     | 5/2        | 9/7        | 3/1      | 13 / 4     | 21/12     | 10/10       | 98 / 83     |
|                  | 101 - 250 Employees                  | 4/11     | 1/2     | 0/0      | 1/3      | 4/1        | 19/0     | 10 / 4     | 7/4        | 1/8      | 12 / 3     | 12 / 14   | 3/1         | 74 / 51     |
|                  | 251 or more Employees                | 2/2      | 0/0     | 0/0      | 1/2      | 9/3        | 20/5     | 12/3       | 20/9       | 7/14     | 18 / 8     | 38/19     | 11/35       | 138 / 100   |
|                  | Total Inspections / Violations       | 16/51    | 9/22    | 15 / 19  | 6/15     | 24 / 31    | 85 / 89  | 31 / 28    | 47 / 47    | 17 / 49  | 54 / 43    | 85 / 72   | 28 / 22     | 422 / 517   |
|                  | Willful Vios                         | 0        | 0       | 0        | 0        | 0          | 0        | 0          | 0          | 0        | 0          | 0         | 24          | 24          |
|                  | Serious Vios                         | 17       | 3       | 6        | 11       | 12         | 9        | 9          | 16         | 11       | 21         | 39        | 19          | 173         |
|                  | Repeat Vios                          | 0        | 0       | 0        | 0        | 0          | 0        | 0          | 0          | 3        | 0          | 3         | 0           | 6           |
|                  | Failure to Abate Vios                | 0        | 0       | 1        | 0        | 0          | 0        | 0          | 0          | 0        | 0          | 0         | 0           | 1           |
| AG INDUSTRY*     | Total Serious & Above Violations     | 17       | 3       | 7        | 11       | 12         | 9        | 9          | 16         | 14       | 21         | 42        | 43          | 204         |
| Violation Stats  | % Serious or Higher Cited            | 33.3%    | 13.6%   | 36.8%    | 73.3%    | 38.7%      | 10.1%    | 32.1%      | 34.0%      | 28.6%    | 48.8%      | 58.3%     | 84.3%       | 39.5%       |
|                  | General Violations                   | 34       | 19      | 12       | 4        | 19         | 80       | 19         | 31         | 35       | 22         | 30        | 8           | 313         |
|                  | TOTAL VIOLATIONS ISSUED              | 51       | 22      | 19       | 15       | 31         | 89       | 28         | 47         | 49       | 43         | 72        | 51          | 517         |
|                  | TOTAL ASSESSED PENALTIES             | \$39,000 | \$5,400 | \$14,500 | \$22,100 | \$27,000   | \$9,800  | \$19,500   | \$30,100   | \$51,500 | \$36,400   | \$137,100 | \$2,077,500 | \$2,469,900 |
|                  | CITATION ISSUED                      |          |         |          |          |            |          | 2          | 020        |          |            |           |             |             |
|                  | YEAR & MONTH                         | Jan      | Feb     | Mar      | Apr      | May        | June     | July       | Aug        | Sep      | Oct        | Nov       | Dec         | Total       |
|                  | Inspections with Violations          | 0        | 0       | 0        | 0        | 1          | 7        | 5          | 6          | 4        | 11         | 23        | 12          | 69          |
| COVID RELATED    | No Violation Inspections             | 0        | 0       | 0        | 0        | 13         | 44       | 19         | 18         | 3        | 34         | 49        | 13          | 193         |
| INSPECTIONS      | Total COVID Ag Inspections           | 0        | 0       | 0        | 0        | 14         | 51       | 24         | 24         | 7        | 45         | 72        | 25          | 262         |
|                  | % of all Ag Inspections              | 0.0%     | 0.0%    | 0.0%     | 0.0%     | 58.3%      | 60.0%    | 77.4%      | 51.1%      | 41.2%    | 83.3%      | 84.7%     | 75.8%       | 62.1%       |
|                  | COVID Penalties Assessed             | S0       | S0      | S0       | 50       | \$13,200   | SO.      | \$5,700    | \$12,100   | \$44,000 | \$29,200   | \$104,000 | \$2,062,800 | \$2,271,000 |
|                  |                                      |          | *-      |          | **       | <b>+</b> / |          | +-/        | V/         | 411,422  | <b>+</b> / | VIII.//   | +-//        | +-,,        |
|                  | CITATION ISSUED                      |          |         |          |          |            |          | 2          | 020        |          |            |           |             |             |
|                  | YEAR & MONTH                         | Jan      | Feb     | Mar      | Apr      | May        | June     | July       | Aug        | Sep      | Oct        | Nov       | Dec         | Total       |
| TWH RELATED      | Inspections with Violations          | 2        | 0       | 0        | 0        | 0          | 0        | 0          | 2          | 0        | 11         | 20        | 10          | 45          |
| INSPECTIONS      | No Violation Inspections             | 0        | 0       | 1        | 0        | 0          | 1        | 0          | 2          | 0        | 31         | 41        | 9           | 85          |
|                  | Total TWH Inspections                | 2        | 0       | 1        | -0       | 0          | 1        | -0         | 4          | 0        | 42         | 61        | 19          | 130         |
|                  | % of all Ag Inspections              | 12.5%    | 0.0%    | 6.7%     | 0.0%     | 0.0%       | 1.2%     | 0.0%       | 8.5%       | 0.0%     | 77.8%      | 71.8%     | 57.6%       | 30.8%       |
|                  |                                      |          |         |          |          |            |          | -          | 020        |          |            |           |             |             |
| ALL INDUSTRY     | CALENDAR YEAR                        | Jan      | Feb     | Mar      | Apr      | May        | June     | July       | Aug        | Sept     | Oct        | Nov       | Dec         | Total       |
| INTERVENTIONS    | Total Inspections Issued             | 397      | 374     | 349      | 147      | 272        | 610      | 313        | 437        | 331      | 362        | 363       | 374         | 4,329       |
| for comparison   | Total Consultations Visits           | 196      | 243     | 236      | 72       | 118        | 176      | 135        | 134        | 139      | 147        | 115       | 109         | 1,820       |
|                  | Total Colliditations Visits          | 150      | 273     | 230      | /*       | 110        | 170      | 133        |            | 133      | 147        | 117       | 102         | 1,020       |
| AG INDUSTRY*     | AG CONSULTATION VISITS               | 20       | 27      | 34       | 6        | 20         | 26       | 14         | 22         | 20       | 20         | 6         | 19          | 234         |
| Consultations    | Percent of all Consultation Visits   | 10.2%    | 11.1%   | 14.4%    | 8.3%     | 16.9%      | 14.8%    | 10.4%      | 16.4%      | 14.4%    | 13.6%      | 5.2%      | 17.4%       | 12.9%       |
|                  | rescent of all consultation visits   | 10.276   | 11.170  | 14.4%    | 0.5%     | 10.970     | 14.070   | 10.4%      | 10.470     | 14.470   | 13.0%      | 3.270     | 17.470      | 12.9%       |